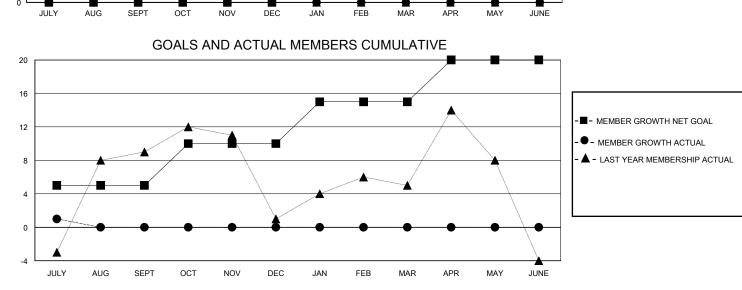

## District 6 SE

Results as of: 7/31/2024

- CURRENT YEAR GOALS FOR NEW CLUBS

CURRENT YEAR ACTUAL NEW CLUBS - LAST YEAR ACTUAL NEW CLUBS

| GMT:          |               |             | GMT CA        |                       |                        |                         |                                                    |  |  |
|---------------|---------------|-------------|---------------|-----------------------|------------------------|-------------------------|----------------------------------------------------|--|--|
|               | Club          | S           |               | Members               |                        |                         |                                                    |  |  |
|               | RESULTS FOR   | R 2024-2025 |               | RESULTS FOR 2024-2025 |                        |                         |                                                    |  |  |
| QUARTER       | NEW CLUB GOAL | NEW CLUBS   | DROPPED CLUBS | QUARTER MEM           | BER GROWTH NET<br>GOAL | MEMBER GROWTH<br>ACTUAL | DROPPED<br>MEMBERS ACTUAL<br>(including transfers) |  |  |
| JULY/AUG/SEPT | 0             | 0           | 0             | JULY/AUG/SEPT         | 5                      | 7                       | 3                                                  |  |  |
| OCT/NOV/DEC   | 0             | 0           | 0             | OCT/NOV/DEC           | 5                      | 0                       | 0                                                  |  |  |
| JAN/FEB/MAR   | 1             | 0           | 0             | JAN/FEB/MAR           | 5                      | 0                       | 0                                                  |  |  |
| APR/MAY/JUNE  | 1             | 0           | 0             | APR/MAY/JUNE          | 5                      | 0                       | 0                                                  |  |  |
|               | GOALS         | AND ACTUA   | L NEW CLUBS C | UMULATIVE             |                        |                         |                                                    |  |  |
| 2             |               |             |               |                       | ╼╶╼                    |                         |                                                    |  |  |
| 1.6           |               |             |               |                       |                        |                         |                                                    |  |  |